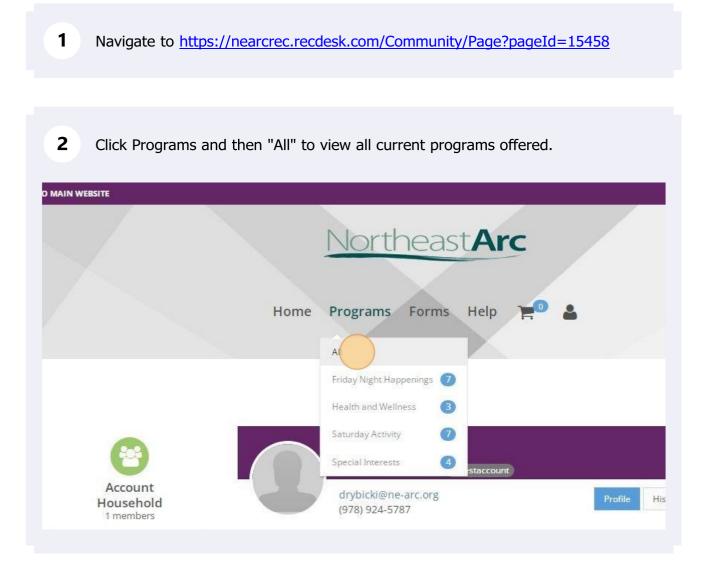

## How to View Program Details



**3** Click the title of the program you are registering for.

|                         |   | Home Program               | s Forms     | Help   |          |                         |  |
|-------------------------|---|----------------------------|-------------|--------|----------|-------------------------|--|
|                         |   |                            |             |        |          |                         |  |
|                         |   |                            |             |        |          |                         |  |
|                         |   |                            |             |        |          |                         |  |
| Programs                |   |                            |             |        |          | Enter Program Name